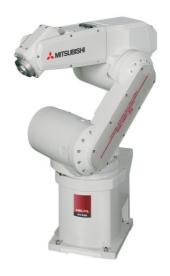

## CSS would like to invite you to a technical presentation and hands on session with the Mitsubishi RV 6 Axis Robot on Thursday 22<sup>nd</sup> May 2014.

With compact design, IP67 protection and an impressive integration options; the latest MELFA RV series robots are suited to a very wide range of applications.