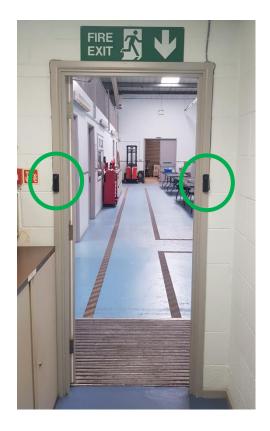

# System comprises of one transmitter, and two receivers. One Receiver is pre-installed on the side of the enclosure.

**Transmitter** 

Receiver

Please follow appropriate social distancing measures!