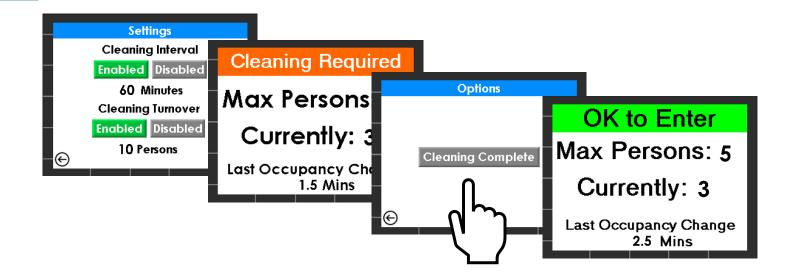

#### **Features**

- Small Compact Design
- Small sensors
- Easy Installation
- Quick Setup
- Adjustable Room Capacity
- Social Distancing Prompts
- Displays the last time the occupancy was changed.
- Cleaning Interval Prompts

## **Social Distancing Prompts**

 System displays a prompt when it detects people walking too close to each other.

### **Cleaning Prompts**

 System displays a prompt after a configurable amount of time, or after a configurable amount of people have entered and exited the room.