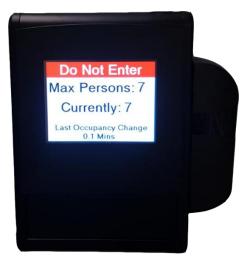

### **Room Occupancy Monitor**

Ideal for small capacity rooms such as canteens, toilets, shared offices, storerooms, etc.

#### **Features**

- Small Compact Design
- Small sensors
- Easy Installation
- Quick Setup
- Adjustable Room Capacity
- Social Distancing Prompts
- Displays the last time the occupancy was changed.
- Cleaning Interval Prompts