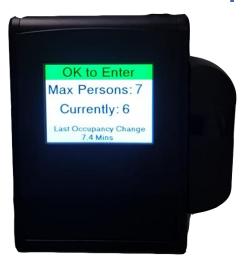

### **Room Occupancy Monitor**

Ideal for small capacity rooms such as canteens, toilets, shared offices, storerooms, etc.

#### **Features**

- Small Compact Design
- Small sensors
- Easy Installation
- Quick Setup
- Adjustable Room Capacity
- Social Distancing Prompts
- Displays the last time the occupancy was changed.
- Cleaning Interval Prompts