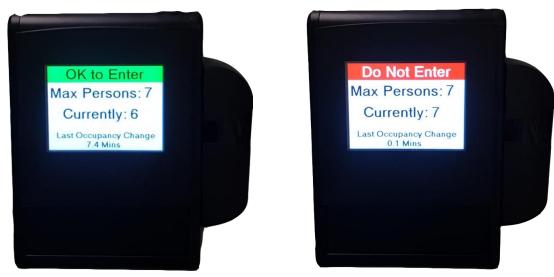

## **Features**

- Small Compact Design
- Small sensors
- Easy Installation
- Quick Setup
- Adjustable Room Capacity
- Social Distancing Prompts
- Displays the last time the occupancy was changed.

www.controlsystems.co.uk