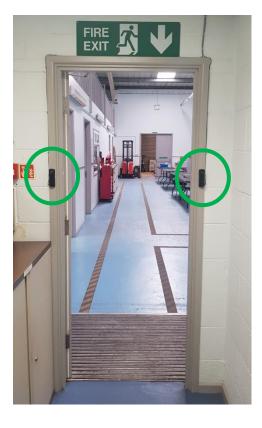

Unit 4 Lakeside Park Llantarnam, Cwmbran NP44 3XS 01633 868168 System comprises of one transmitter, and two receivers. One Receiver is pre-installed on the side of the enclosure.

## Transmitter

## Receiver

Please follow appropriate social distancing measures! **Social Distancing Prompts** 

• System displays a prompt when it detects people walking too close to each other.

www.controlsystems.co.uk